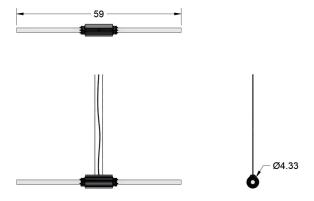

# **DGD** Daniel Glenn Design



# **DESCRIPTION**

GEMINI Contemporary hanging linear pendant chandelier with two LED light sources diffused by two 1½ inch diameter Acrylite™ rods that appear clear when un-illuminated. Supplied with canopy hardware and suspension system consisting of 1/16" aircraft cable and Griplock Systems™ cable mounts

## **DIMENSIONS**

48"W x 4.5"D x 4.75"H

#### **WEIGHT**

7 lbs

### **MATERIALS**

Mahogany, Aluminum, Acrylic

# **ELECTRICAL**

Dimmable with a standard triac dimmer. Power input 24W @120 VAC

## **PRODUCT URL**

https://danielglenndesign.com/gemini